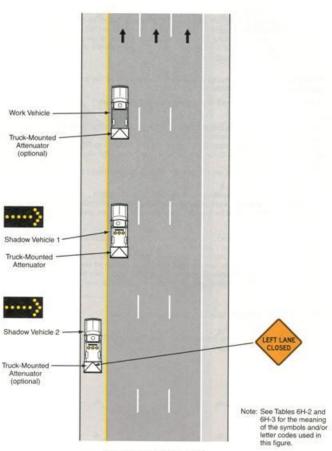

# TA-35 Mobile Operation on Multi-Lane Road

2003 Edition Page 6H-7:

Figure 6H-35. Mobile Operation on Multi-lane Road (TA-35)

Typical Application 35

rigure 6H-35. Mobile Operation on Multi-lane Road (TA-35)

Modified With Mobile Barrier

**Typical Application 35** 