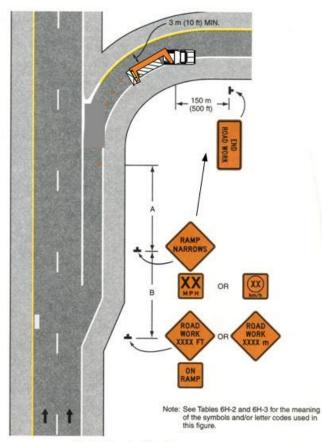

# TA-38 Interior Lane Closure on Freeway

Figure 6H-43. Partial Exit Ramp Closure (TA-43)

• 6H-43. Partial Exit Ramp Closure (TA-43)

Modified With Mobile Barrier

**Typical Application 43** 

**Typical Application 43**