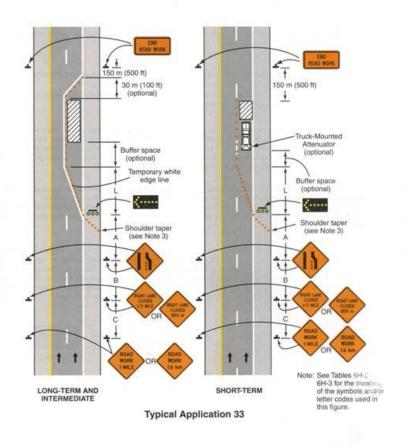

# TA-33 Stationary Lane Closure on Divided Highway

2003 Edition Page 6H-71

Figure 6H-33. Stationary Lane Closure on Divided Highway (TA-33)

tationary Lane Closure on Divided Hignway (1A-33)

Modified With Mobile Barrier