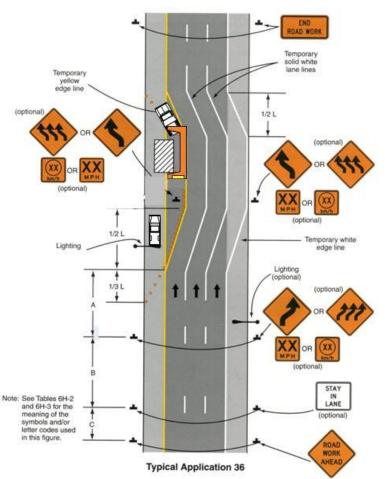

# TA-36 Lane Shift on Freeway

2003 Edition Page 6H-77

Figure 6H-36. Lane Shift on Freeway (TA-36)

rigure 6H-36. Lane Shift on Freeway (TA-36)

Modified With Mobile Barrier