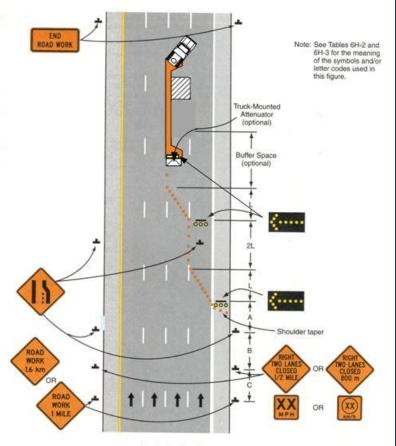

### TA-37 Double Lane Closure on Freeway

2003 Edition Page 6H-79

Figure 6H-37. Double Lane Closure on Freeway (TA-37)

**Typical Application 37** 

Figure 6H-37. Double Lane Closure on Freeway (TA-37)

Modified With Mobile Barrier

Typical Application 37