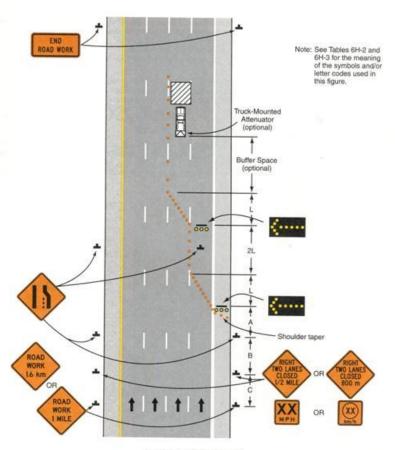

### TA-37 Double Lane Closure on Freeway

2003 Edition Page 6H-79

Figure 6H-37. Double Lane Closure on Freeway (TA-37)

**Typical Application 37** 

Figure 6H-37. Double Lane Closure on Freeway (TA-37)

Modified With Mobile Barrier

Typical Application 37