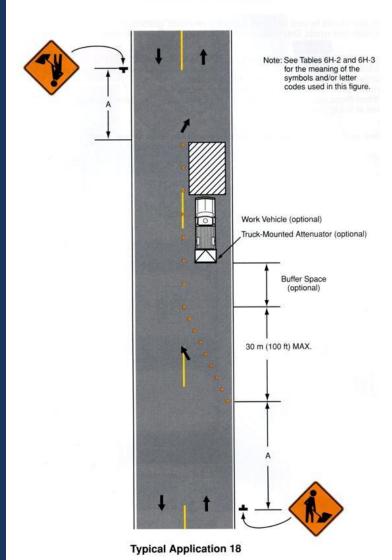

#### **TA-18 Lane Closure on Minor Street**

Figure 6H-18. Lane Closure on Minor Street (TA-18)

Figure 6H-18. Lane Closure on Minor Street (TA-18) Modified
With Mobile Barrier

for the meaning of the symbols and/or letter codes used in this figure. **Buffer Space** (optional) Truck- Mounted Attenuator 30 m (100 ft) MAX.

**Typical Application 18** 

Design by GP