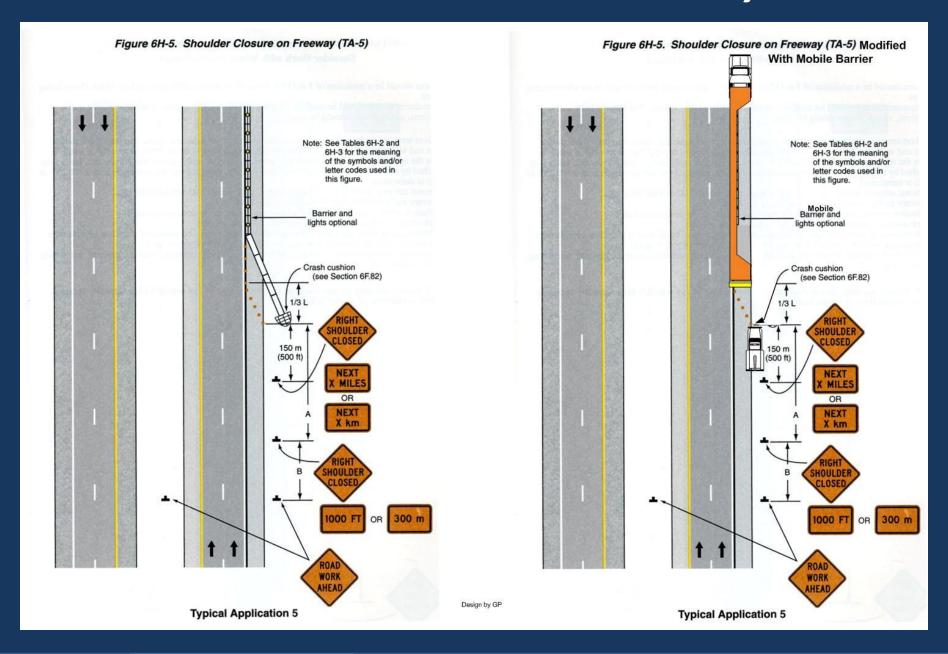

# **Mobile Barriers** and **MUTCD Typical Applications**

2010 Annual Meeting **National Committee on Uniform Traffic Control Temporary Traffic Control Technical Committee** NCUTCD-TTC Arlington, Virginia

NCUTCD-TTC Annual Meeting Arlington, Virginia Jan 7, 2010













### TA-5 Shoulder Closure on Freeway



#### **TA-6 Shoulder Work with Minor Encroachment**



#### TA-11 Lane Closure on Two-Lane Road with Low Traffic Volumes



#### **TA-18 Lane Closure on Minor Street**

Figure 6H-18. Lane Closure on Minor Street (TA-18)

Figure 6H-18. Lane Closure on Minor Street (TA-18) Modified
With Mobile Barrier



for the meaning of the symbols and/or letter codes used in this figure. **Buffer Space** (optional) Truck- Mounted Attenuator 30 m (100 ft) MAX.

**Typical Application 18** 

Design by GP

# TA-21 Lane Closure on Near Side of Intersection



## TA-22 Right Lane Closure on Far Side of Intersection



## TA-23 Left Lane Closure on Far Side of Intersection



#### TA-30 Interior Lane Closure on Multi-Lane Street



Sect. 6H.01 N

November 2003

# TA-33 Stationary Lane Closure on Divided Highw