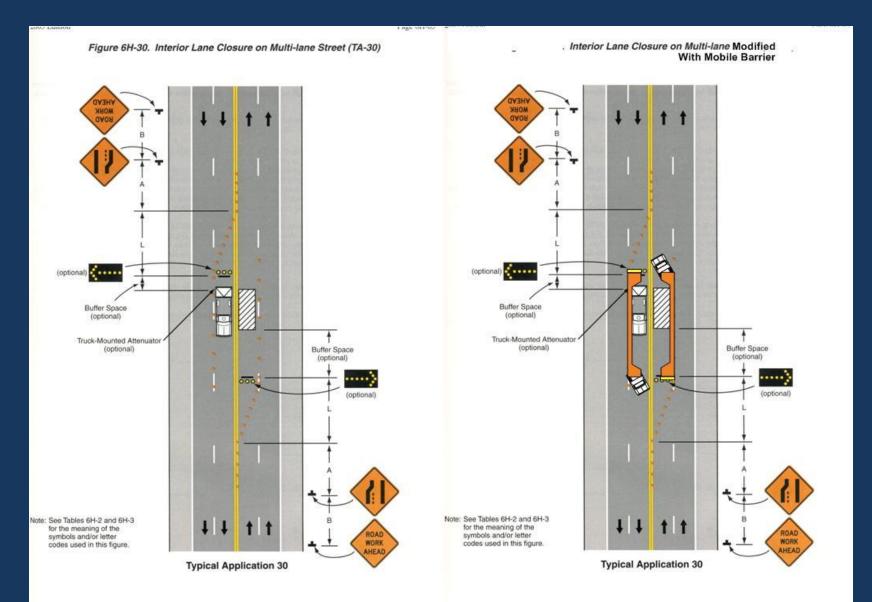

#### TA-30 Interior Lane Closure on Multi-Lane Street

Sect. 6H.01 N

November 2003