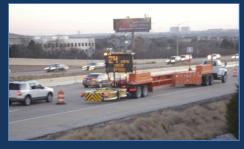

# **Mobile Barriers** and **MUTCD Typical Applications**

2010 Annual Meeting **National Committee on Uniform Traffic Control Temporary Traffic Control Technical Committee** NCUTCD-TTC Arlington, Virginia

NCUTCD-TTC Annual Meeting Arlington, Virginia Jan 7, 2010













### TA-5 Shoulder Closure on Freeway



#### **TA-6 Shoulder Work with Minor Encroachment**



#### TA-11 Lane Closure on Two-Lane Road with Low Traffic Volumes



#### **TA-18 Lane Closure on Minor Street**

Figure 6H-18. Lane Closure on Minor Street (TA-18)

Figure 6H-18. Lane Closure on Minor Street (TA-18) Modified
With Mobile Barrier



for the meaning of the symbols and/or letter codes used in this figure. **Buffer Space** (optional) Truck- Mounted Attenuator 30 m (100 ft) MAX.

**Typical Application 18** 

Design by GP

# TA-21 Lane Closure on Near Side of Intersection



## TA-22 Right Lane Closure on Far Side of Intersection



## TA-23 Left Lane Closure on Far Side of Intersection



#### TA-30 Interior Lane Closure on Multi-Lane Street



Sect. 6H.01 N

November 2003

# TA