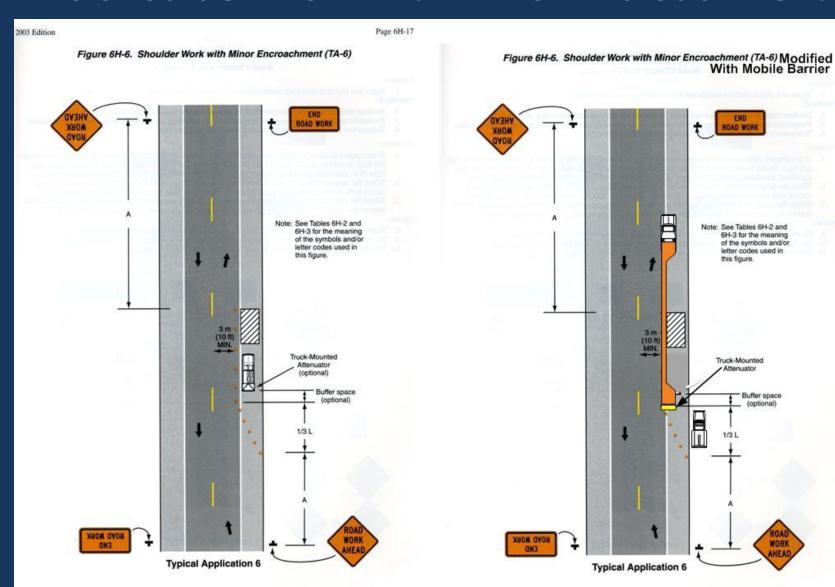

# **Mobile Barriers** and **MUTCD Typical Applications**

2010 Annual Meeting **National Committee on Uniform Traffic Control Temporary Traffic Control Technical Committee** NCUTCD-TTC Arlington, Virginia

NCUTCD-TTC Annual Meeting Arlington, Virginia Jan 7, 2010













### TA-5 Shoulder Closure on Freeway



#### **TA-6 Shoulder Work with Minor Encroachment**



#### TA-11 Lane Closure on Two-Lane Road with Low Traffic Volumes



#### **TA-18 Lane Closure on Minor Street**

Figure 6H-18. Lane Closure on Minor Street (TA-18)

Figure 6H-18. Lane Closure on Minor Street (TA-18) Modified
With Mobile Barrier



for the meaning of the symbols and/or letter codes used in this figure. **Buffer Space** (optional) Truck- Mounted Attenuator 30 m (100 ft) MAX.

**Typical Application 18** 

Design by GP

# TA-21 Lane Closure on Near Side of Intersection



## TA-22 Right Lane Closure on Far Side of Intersection



## TA-23 Left Lane Closure on Far Side of Intersection



#### TA-30 Interior Lane Closure on Multi-Lane Street



Sect. 6H.01 N

November 2003

# TA-33 Stationary Lane Closure on Divided Highway

2003 Edition Page 6H-71

Figure 6H-33. Stationary L