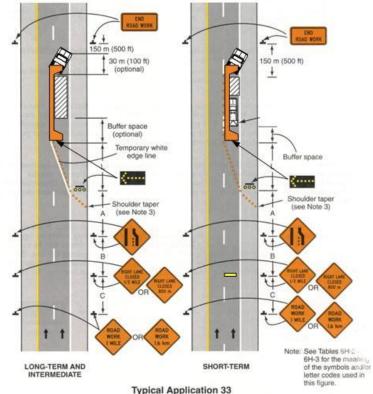

# TA-33 Stationary Lane Closure on Divided Highway

2003 Edition Page 6H-71

Figure 6H-33. Stationary Lane Closure on Divided Highway (TA-33)

tationary Lane Closure on Divided Hignway (1A-33)

Modified With Mobile Barrier