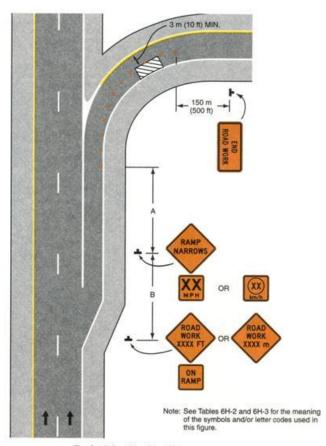

# TA-38 Interior Lane Closure on Freeway

Figure 6H-43. Partial Exit Ramp Closure (TA-43)

• 6H-43. Partial Exit Ramp Closure (TA-43)

Modified With Mobile Barrier

**Typical Application 43** 

**Typical Application 43**