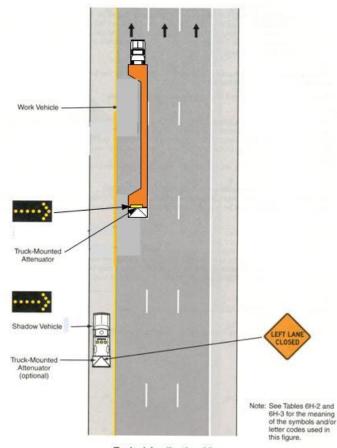

# TA-35 Mobile Operation on Multi-Lane Road

2003 Edition Page 6H-7:

Figure 6H-35. Mobile Operation on Multi-lane Road (TA-35)

Typical Application 35

rigure 6H-35. Mobile Operation on Multi-lane Road (TA-35)

Modified With Mobile Barrier

**Typical Application 35** 