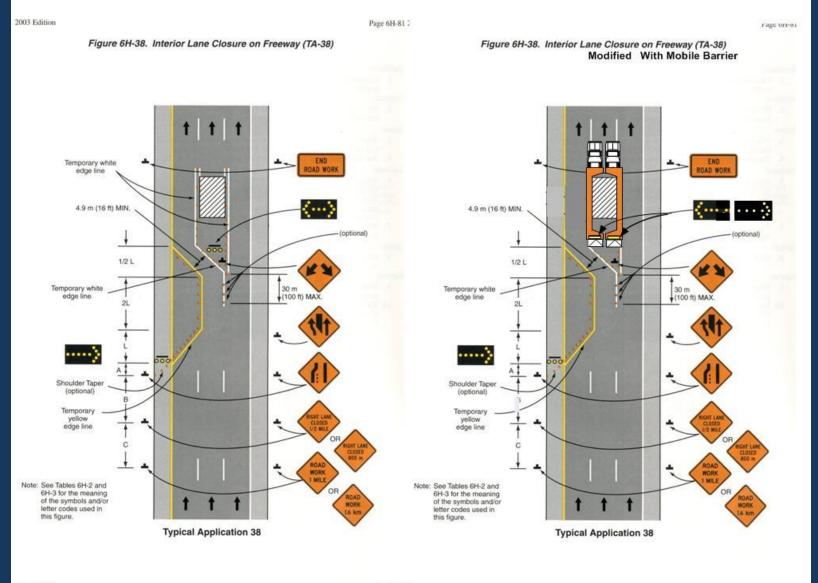

# **TA-38 Interior Lane Closure on Freeway**

# TA-38 Interior Lane Closure on Freeway

Figure 6H-43. Partial Exit Ramp Closure (TA-43)

• 6H-43. Partial Exit Ramp Closure (TA-43)

Modified With Mobile Barrier

**Typical Application 43** 

**Typical Application 43**