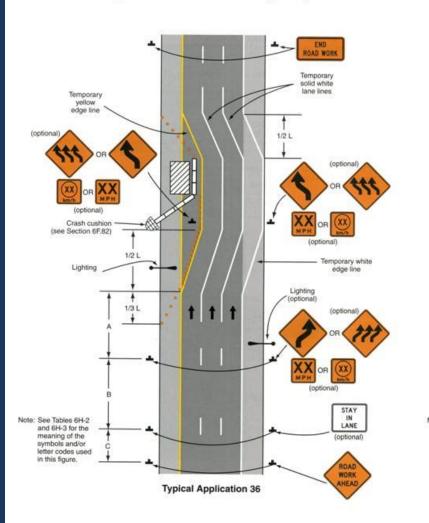

# TA-36 Lane Shift on Freeway

2003 Edition Page 6H-77

Figure 6H-36. Lane Shift on Freeway (TA-36)

rigure 6H-36. Lane Shift on Freeway (TA-36)

Modified With Mobile Barrier