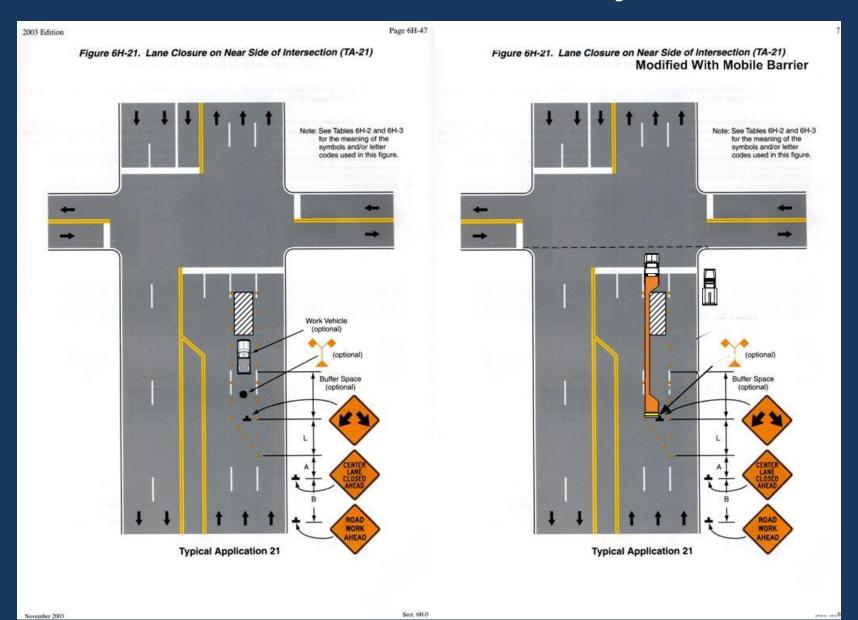

0 Annual Meeting **National Committee on Uniform Traffic Control Temporary Traffic Control Technical Committee** NCUTCD-TTC Arlington, Virginia

NCUTCD-TTC Annual Meeting Arlington, Virginia Jan 7, 2010













### TA-5 Shoulder Closure on Freeway



#### **TA-6 Shoulder Work with Minor Encroachment**



#### TA-11 Lane Closure on Two-Lane Road with Low Traffic Volumes



#### **TA-18 Lane Closure on Minor Street**

Figure 6H-18. Lane Closure on Minor Street (TA-18)

Figure 6H-18. Lane Closure on Minor Street (TA-18) Modified
With Mobile Barrier



for the meaning of the symbols and/or letter codes used in this figure. **Buffer Space** (optional) Truck- Mounted Attenuator 30 m (100 ft) MAX.

**Typical Application 18** 

Design by GP

# TA-21 Lane Closure on Near Side of Intersection



## TA-22 Right Lane Closure on Far Side of Intersection



## TA-23 Left Lane Closure on Far Side of Intersection



#### TA-30 Interior Lane Closure on Multi-Lane Street



Sect. 6H.01 N

November 2003

# TA-33 Stationary Lane Closure on Divided Highway

2003 Edition Page 6H-71

Figure 6H-33. Stationary Lane Closure on Divided Highway (TA-33)

tationary Lane Closure on Divided Hignway (1A-33)

Modified With Mobile Barrier





November 2003 Sect. 6H.01

## TA-34 Lane Closure with Temporary Traffic Barrier



# TA-35 Mobile Operation on Multi-Lane Road

2003 Edition Page 6H-7:

Figure 6H-35. Mobile Operation on Multi-lane Road (TA-35)



Typical Application 35

rigure 6H-35. Mobile Operation on Multi-lane Road (TA-35)

Modified With Mobile Barrier



**Typical Application 35** 

# TA-36