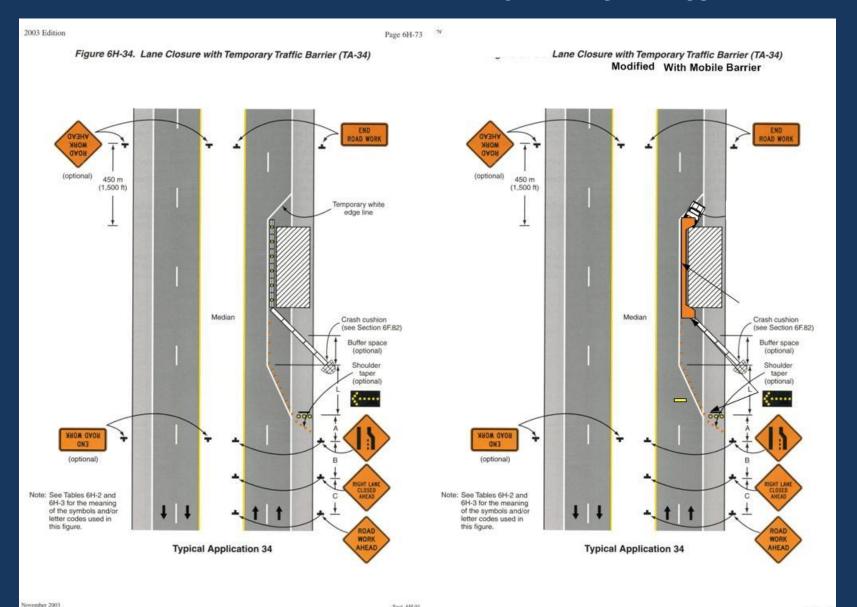

reet (TA-18) Modified
With Mobile Barrier



for the meaning of the symbols and/or letter codes used in this figure. **Buffer Space** (optional) Truck- Mounted Attenuator 30 m (100 ft) MAX.

**Typical Application 18** 

Design by GP

# TA-21 Lane Closure on Near Side of Intersection



## TA-22 Right Lane Closure on Far Side of Intersection



## TA-23 Left Lane Closure on Far Side of Intersection



#### TA-30 Interior Lane Closure on Multi-Lane Street



Sect. 6H.01 N

November 2003

# TA-33 Stationary Lane Closure on Divided Highway

2003 Edition Page 6H-71

Figure 6H-33. Stationary Lane Closure on Divided Highway (TA-33)

tationary Lane Closure on Divided Hignway (1A-33)

Modified With Mobile Barrier





November 2003 Sect. 6H.01

## TA-34 Lane Closure with Temporary Traffic Barrier



# TA-35 Mobile Operation on Multi-Lane Road

2003 Edition Page 6H-7:

Figure 6H-35. Mobile Operation on Multi-lane Road (TA-35)



Typical Application 35

rigure 6H-35. Mobile Operation on Multi-lane Road (TA-35)

Modified With Mobile Barrier



**Typical Application 35** 

# TA-36 Lane Shift on Freeway

2003 Edition Page 6H-77

Figure 6H-36. Lane Shift on Freeway (TA-36)

rigure 6H-36. Lane Shift on Freeway (TA-36)

Modified With Mobile Barrier





### TA-37 Double Lane Closure on Freeway

2003 Edition Page 6H-79

Figure 6H-37. Double Lane Closure on Freeway (TA-37)



**Typical Application 37** 

Figure 6H-37. Double Lane Closure on Freeway (TA-37)

Modified With Mobile Barrier



Typical Application 37

# **TA-38 Interior Lane Closure on Freeway**



# TA-38 Interior Lane Closure on