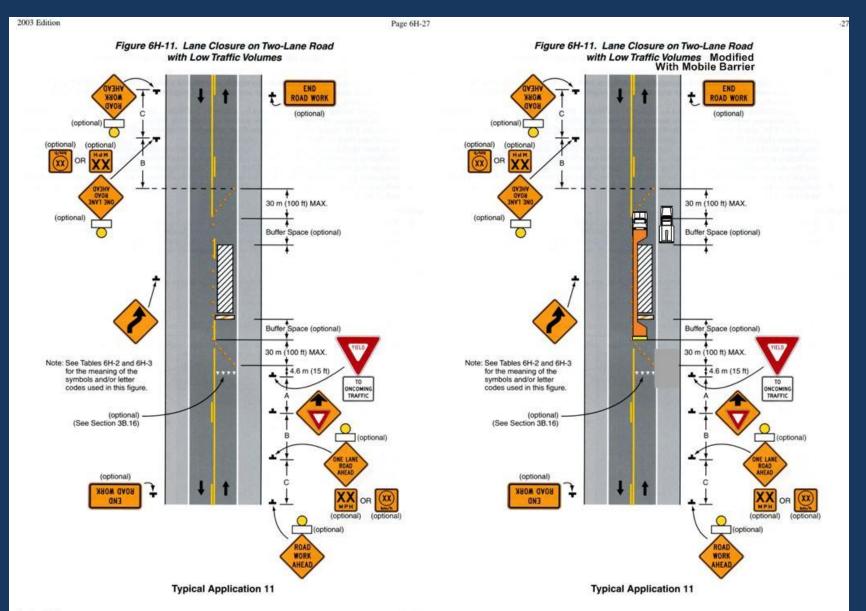

# **Mobile Barriers** and **MUTCD Typical Applications**

2010 Annual Meeting **National Committee on Uniform Traffic Control Temporary Traffic Control Technical Committee** NCUTCD-TTC Arlington, Virginia

NCUTCD-TTC Annual Meeting Arlington, Virginia Jan 7, 2010













### TA-5 Shoulder Closure on Freeway



#### **TA-6 Shoulder Work with Minor Encroachment**



#### TA-11 Lane Closure on Two-Lane Road with Low Traffic Volumes



#### **TA-18 Lane Closure on Minor Street**

Figure 6H-18. Lane Closure on Minor Street (TA-18)

Figure 6H-18. Lane Closure on Minor Street (TA-18) Modified
With Mobile Barrier



for the meaning of the symbols and/or letter codes used in this figure. **Buffer Space** (optional) Truck- Mounted Attenuator 30 m (100 ft) MAX.

**Typical Application 18** 

Design by GP

# TA-21 Lane Closure on Near Side of Intersection



## TA-22 Right Lane Closure on Far Side of Intersection



## TA-23 Left Lane Closure on Far Side of Intersection



#### TA-30 Interior Lane Closure on Multi-Lane Street



Sect. 6H.01 N

November 2003

# TA-33 Stationary Lane Closure on Divided Highway

2003 Edition Page 6H-71

Figure 6H-33. Stationary Lane Closure on Divided Highway (TA-33)

tationary Lane Closure on Div