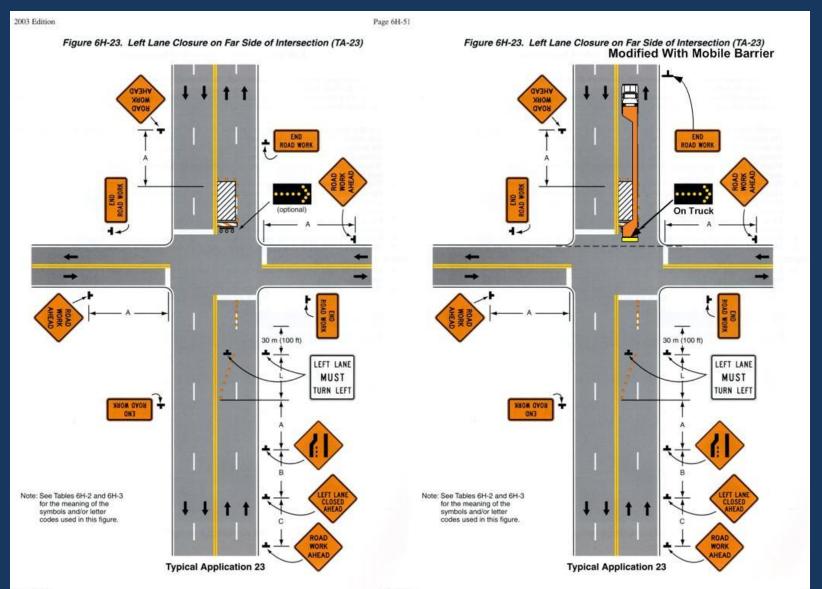

CD-TTC Arlington, Virginia

NCUTCD-TTC Annual Meeting Arlington, Virginia Jan 7, 2010













### TA-5 Shoulder Closure on Freeway



#### **TA-6 Shoulder Work with Minor Encroachment**



#### TA-11 Lane Closure on Two-Lane Road with Low Traffic Volumes



#### **TA-18 Lane Closure on Minor Street**

Figure 6H-18. Lane Closure on Minor Street (TA-18)

Figure 6H-18. Lane Closure on Minor Street (TA-18) Modified
With Mobile Barrier



for the meaning of the symbols and/or letter codes used in this figure. **Buffer Space** (optional) Truck- Mounted Attenuator 30 m (100 ft) MAX.

**Typical Application 18** 

Design by GP

# TA-21 Lane Closure on Near Side of Intersection



## TA-22 Right Lane Closure on Far Side of Intersection



## TA-23 Left Lane Closure on Far Side of Intersection



#### TA-30 Interior Lane Closure on Multi-Lane Street



Sect. 6H.01 N

November 2003

# TA-33 Stationary Lane Closure on Divided Highway

2003 Edition Page 6H-71

Figure 6H-33. Stationary Lane Closure on Divided Highway (TA-33)

tationary Lane Closure on Divided Hignway (1A-33)

Modified With Mobile Barrier





November 2003 Sect. 6H.01

## TA-34 Lane Closure with Temporary Traffic Barrier



# TA-35 Mobile Operation on Multi-Lane Road

2003 Edition Page 6H-7:

Figure 6H-35. Mobile Operation on Multi-lane Road (TA-35)



Typical Application 35

rigure 6H-35. Mobile Operation on Multi-lane Road (TA-35)

Modified With Mobile Barrier



**Typical Application 35** 

# TA-36 Lane Shift on Freeway

2003 Edition Page 6H-77

Figure 6H-36. Lane Shift on Freeway (TA-36)

rigure 6H-36. Lane Shift