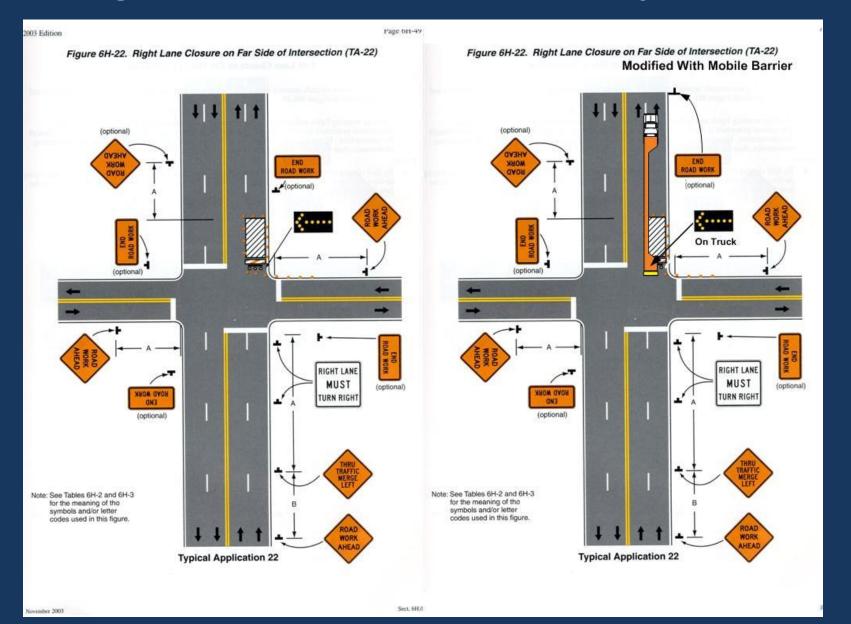

ntrol Temporary Traffic Control Technical Committee** NCUTCD-TTC Arlington, Virginia

NCUTCD-TTC Annual Meeting Arlington, Virginia Jan 7, 2010













### TA-5 Shoulder Closure on Freeway



#### **TA-6 Shoulder Work with Minor Encroachment**



#### TA-11 Lane Closure on Two-Lane Road with Low Traffic Volumes



#### **TA-18 Lane Closure on Minor Street**

Figure 6H-18. Lane Closure on Minor Street (TA-18)

Figure 6H-18. Lane Closure on Minor Street (TA-18) Modified
With Mobile Barrier



for the meaning of the symbols and/or letter codes used in this figure. **Buffer Space** (optional) Truck- Mounted Attenuator 30 m (100 ft) MAX.

**Typical Application 18** 

Design by GP

# TA-21 Lane Closure on Near Side of Intersection



## TA-22 Right Lane Closure on Far Side of Intersection



## TA-23 Left Lane Closure on Far Side of Intersection



#### TA-30 Interior Lane Closure on Multi-Lane Street



Sect. 6H.01 N

November 2003

# TA-33 Stationary Lane Closure on Divided Highway

2003 Edition Page 6H-71

Figure 6H-33. Stationary Lane Closure on Divided Highway (TA-33)

tationary Lane Closure on Divided Hignway (1A-33)

Modified With Mobile Barrier





November 2003 Sect. 6H.01

## TA-34 Lane Closure with Temporary Traffic Barrier



# TA-35 Mobile Operation on Multi-Lane Road

2003 Edition Page 6H-7:

Figure 6H-35. Mobile Operation on Multi-lane Road (TA-35)



Typical Application 35

rigure 6H-35. Mobile Operation on Multi-lane Road (TA-35)

Modified With Mobile Barrier



**Typical Application 35** 

# TA-36 Lane Shift on Freeway

2003 Edition Page 6H-77

Figure 6H-3